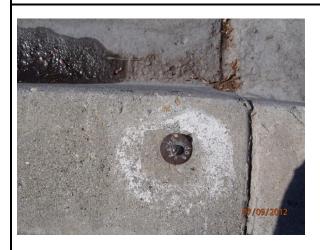

## Location:

SET BRASS SCREW AND WASHER STAMPED COS BM A38 AT TOP OF CURB OF EAST POINT OF CURVE OF NORTHEAST RETURN OF NORTH RIVER ROAD AND AVE. DESCANSO.