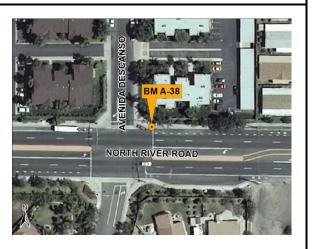

## Location:

SET BRASS SCREW AND WASHER STAMPED COS BM A38 AT TOP OF CURB OF EAST POINT OF CURVE OF NORTHEAST RETURN OF NORTH RIVER ROAD AND AVE. DESCANSO.